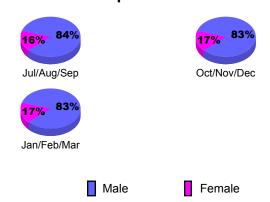

ct/Nov/Dec | 0                          | 0                             | 0                                 | 0                                | 0                                |
| Jan/Feb/Mar | 0                          | 0                             | 0                                 | 0                                | 0                                |

**Club** Results

## Club Results 2009-2010



### Comparison of Club Gain/Loss



#### YTD Status Quo Clubs 2009-2010



#### **MEMBERSHIP Membership** Results <u>Membership</u> 2009-2010 2008-2009 Net Actual Actual Gain/ Gain/ Memb New Dropped Loss of Loss of Month Goal Memb Memb Memb Memb Jul/Aug/Sep 0 -29 -3 26 -4 Oct/Nov/Dec 5 42 -47 -5 1 Jan/Feb/Mar 60 -22 38 21 10 15 Totals 128 -98 30 18





### Gender Comparison 2009-2010