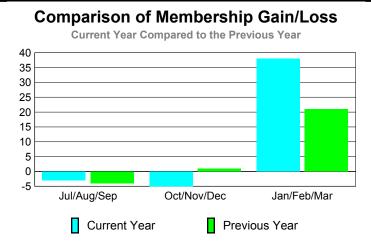

#### **MEMBERSHIP Membership** Results <u>Membership</u> 2009-2010 2008-2009 Net Actual Actual Gain/ Gain/ Memb New Dropped Loss of Loss of Month Goal Memb Memb Memb Memb Jul/Aug/Sep 0 -29 -3 26 -4 Oct/Nov/Dec 5 42 -47 -5 1 Jan/Feb/Mar 60 -22 38 21 10 15 Totals 128 -98 30 18